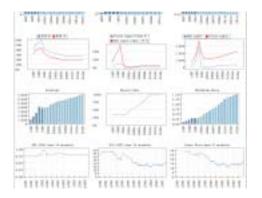

#### GRAPHS

MANDATUM

The last page includes various different graphs from selected key-parameters.

The page includes also time series graphs, which show how a certain key figure has changed during the last 365 days.