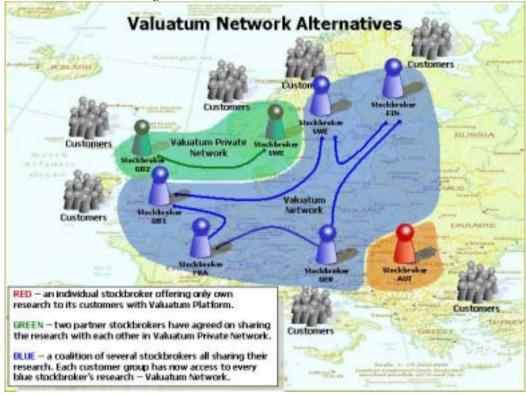

#### **BENEFITS**

Key features of Valuatum platform save valuable **investor** time and enhance considerably investment decision support.

- Valuation platform increases greatly transparency of the research as investors have full access to all the figures behind the reports in an easy-to-use web format.
- Using our platform, investor can flexibly test their own scenarios with the models.
- Platform provides all the market figures and time-series illustrations always up-todate.
- Valuatum Network provides investor access to broader geographical area of research.

- Adapting of the platform streamlines the processes in excel and from excel to database.
- Integrated database enables getting aggregate data and tracking estimate changes far easier than has been possible before.
- Using specialised third-party software instead of in-house solution and option to outsource all hardware, staff and maintenance can lead to considerable cost savings.
- Valuatum Network is inexpensive method to acquire foreign research data.
- The brokers can look at the same fresh numbers and graphs while speaking with customers on the phone and therefore increase the quality of the whole broker service.