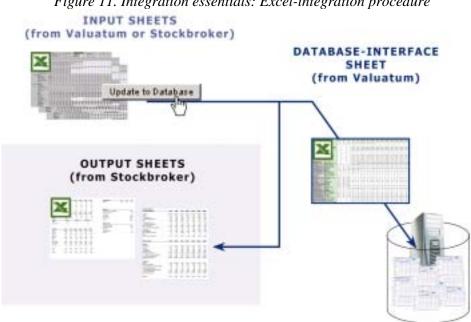

*Figure 3. User can modify estimate parameters (in blue font) in ValuModel* 

Valuation Model is the key part in the system, since it produces the numbers to the database. This enables the creation of ValuViews: www-pages about companies and sectors (see the information flow (red line) in the figure 2).