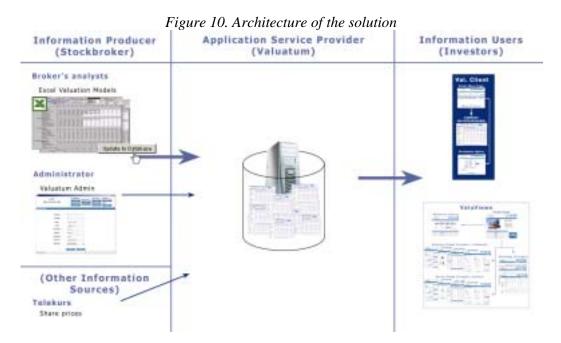

Via Valutation Platform broker can distribute its research in illustrative and flexible format.

Valuatum Platform uses existing excel models as a starting point. From excel models the data is transferred to database and further to investors in illustrative www format. Investors get access to the entire research data including the quarterly and divisional forecasts. With valuation models investors can even test e.g. the impact of their own assumptions on company key figures and on DCF-valuation. The whole product can be installed to be an integral part of broker's current www-services. Brokers can also limit the service to those parts that suit their specific needs.

*Figure 3. User can modify estimate parameters (in blue font) in ValuModel* 

Valuation Model is the key part in the system, since it produces the numbers to the database. This enables the creation of ValuViews: www-pages about companies and sectors (see the information flow (red line) in the figure 2).