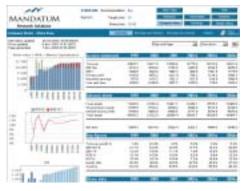

#### **OVERVIEW**

In the Overview page you can see the most important income statement and balance sheet parameters and also the key figures.

Notice that broker can itself define what parameters are shown and in which order on each of the pages.

#### EARNINGS PER DIVISION

Here you can see an example of the Earnings per Division page.

The page includes net sales and operating profit in divisional level.

#### EARNINGS PER QUARTER

The Earnings per Quarter page shows you the latest actualised and current year income statement, both in periodic and cumulative figures. Net sales and EBIT are shown also in division-level.

#### GRAPHS

MANDATUM

The last page includes various different graphs from selected key-parameters.

The page includes also time series graphs, which show how a certain key figure has changed during the last 365 days.