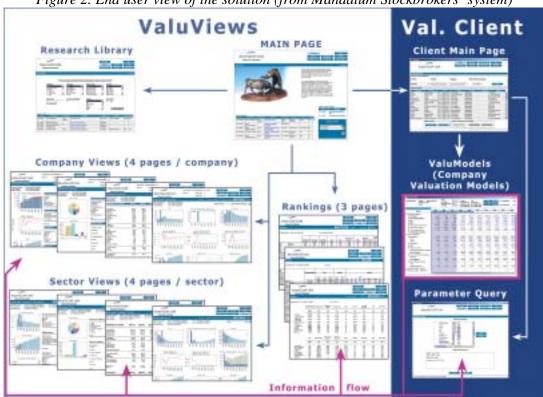

## VALUATUM PRODUCTS from End-User' point of view

*Figure 2. End user view of the solution (from Mandatum Stockbrokers' system)* 

From the end user's point of view Valuatum Product consists of two parts:

- ValuViews Www-pages including Company Views, Sector Views and Rankings pages and also Research Library for pdf-documents.
- Valuatum Client Dynamic java application including fully modifiable Company Valuation Models of each followed company. Client includes also Parameter Query, which can be used for making customized parameter queries from the database.

*Figure 3. User can modify estimate parameters (in blue font) in ValuModel* 

Valuation Model is the key part in the system, since it produces the numbers to the database. This enables the creation of ValuViews: www-pages about companies and sectors (see the information flow (red line) in the figure 2).