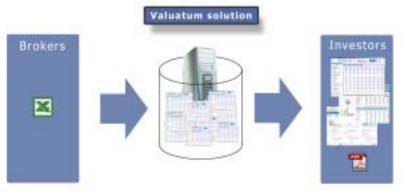

Via Valutation Platform broker can distribute its research in illustrative and flexible format.

Valuatum Platform uses existing excel models as a starting point. From excel models the data is transferred to database and further to investors in illustrative www format. Investors get access to the entire research data including the quarterly and divisional forecasts. With valuation models investors can even test e.g. the impact of their own assumptions on company key figures and on DCF-valuation. The whole product can be installed to be an integral part of broker's current www-services. Brokers can also limit the service to those parts that suit their specific needs.